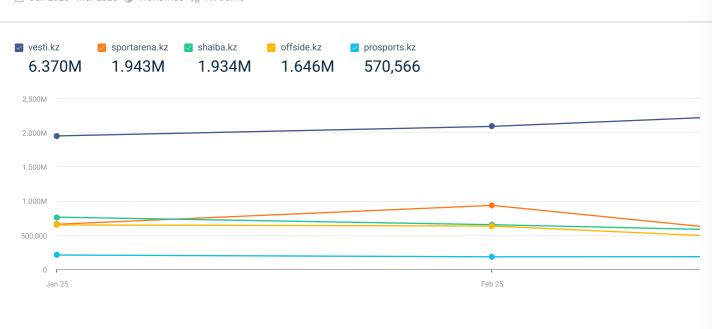

# Traffic & Engagement

| <b>Total visits</b><br>🖮 Jan 2025 - Mar 2025 🔇 | 🕽 Worldwide |         | Device distribution<br>Jan 2025 - Mar 2025 🕲 Worldwide |         |        |
|------------------------------------------------|-------------|---------|--------------------------------------------------------|---------|--------|
| Domain                                         |             |         | Domain                                                 | Desktop | Mobile |
| vesti.kz                                       |             | 6.370M  | vesti.kz                                               | 4.6%    | 95.4%  |
| 🗲 sportarena.kz                                | _           | 1.943M  | 🗲 sportarena.kz                                        | 3.0%    | 97.0%  |
| ₩ shaiba.kz                                    | _           | 1.934M  | ₩ shaiba.kz                                            | 6.3%    | 93.7%  |
| offside.kz                                     | _           | 1.646M  | offside.kz                                             | 2.2%    | 97.8%  |
| 💋 prosports.kz                                 |             | 570,566 | 💋 prosports.kz                                         | 14.7%   | 85.3%  |
|                                                |             |         |                                                        |         |        |

#### Visits over time

🛗 Jan 2025 - Mar 2025 🕥 Worldwide 🕤 All traffic