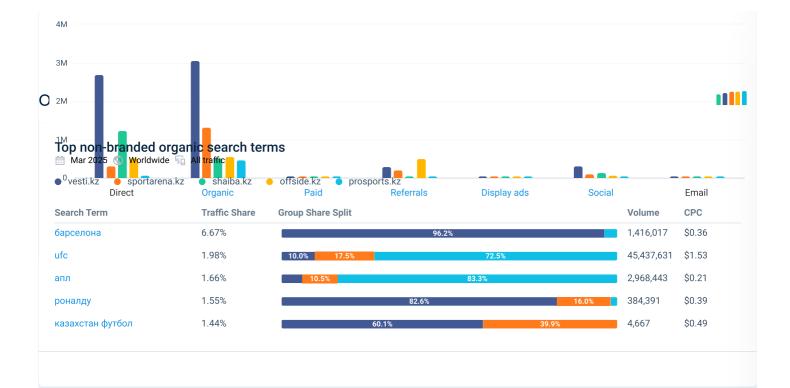

# Marketing Channels

#### **Channels overview**

🛗 Jan 2025 - Mar 2025 🌖 Worldwide 🕤 All traffic

### **Paid Search**

• shaiba.kz is in the lead with <1% paid search

Top non-branded paid search terms

No results Try broadening your parameters or searching for something else.