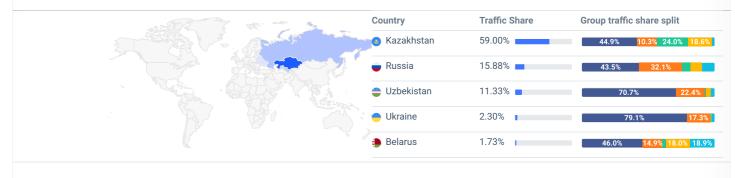

isits / Unique visitors | N/A      | N/A           | N/A        | N/A        | N/A          |
| 🕒 Visit duration           | 00:01:14 | 00:01:21      | 00:02:51 ਦ | 00:00:42   | 00:00:44     |
| Pages per visit            | 1.95     | 1.49          | 2.58 ਦ     | 1.29       | 1.59         |
| Nounce rate                | 50.55%   | 66.32%        | 38.84% 🙅   | 73.71%     | 50.79%       |
| Page Views                 | 4.139M   | 968,370       | 1.664M     | 709,898    | 301,855      |
|                            |          |               |            |            |              |

29 Deduplicated audience BETA

Gain access to more insights

#### Visits over time

🛗 Jan 2025 - Mar 2025 🕥 Worldwide 🕤 All traffic



## Geography

#### **Top Countries**

🛗 Jan 2025 - Mar 2025 🕤 All traffic



# Marketing Channels

#### **Channels overview**

🛗 Jan 2025 - Mar 2025 🌖 Worldwide 🕤 All traffic



### **Paid Search**

• shaiba.kz is in the lead with <1% paid search

Top non-branded paid search terms



No results Try broadening your parameters or searching for something else.

## Referrals

21.1% 40.5%

15.8%

| Top referring websites | 🖵 Desktop                          |               |                           |
|------------------------|------------------------------------|---------------|---------------------------|
| Domain                 | Website Categories                 | Traffic Share | Group Traffic Share Split |
| dzen.ru                | Community and Society              | 48.66%        | 33.4% 45.0%               |
| smi24.kz               | News and Media